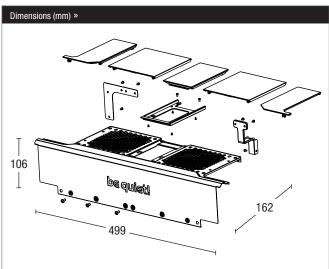

Overall dimensions (L x W x H in mm)

Technical Data » Article No.

HDD cage compatibility

Drives mounting option

Fan mounting option

EAN code

BGA04

4260052186596

499 x 162 x 106

1x single HDD cage

1x 120mm

1x SSD