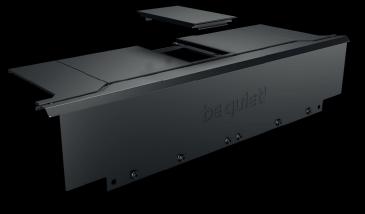

### HIGHLIGHTS

Hides the PSU and the lower HDD slot Case fan or SSD can be mounted on top cover

#### PSU shroud for Dark Base Pro 900

Upgrade your PC with a PSU shroud for hiding the PSU and the lower HDD slot.

#### Highlights »

- Bracket to mount an SSD on the top is included
- Possibility to install a fan in the top cover
- Modular top covers for individual requirements
- Three years manufacturer's warranty
- German product conception, design and quality control